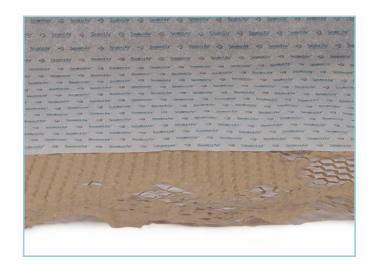

#### **OPTIMAL DESIGN**

The die-cut honeycomb paper expands to wrap around products, providing light protection, whilst the interleaf tissue paper provides additional protection against abrasions. Custom (colour) printing is available on both the outer box and interleaf tissue, and provides branding opportunities and enhances the unboxing experience for consumers.