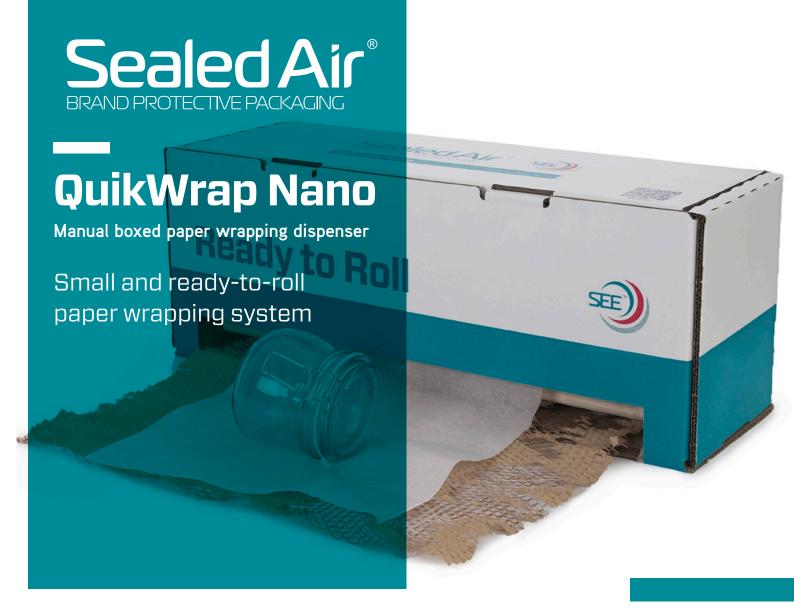

# QuikWrap Nano wrapping dispenser

This lightweight and compact manual wrapping dispenser uses fully kerbside recyclable honeycomb paper and interleaf tissue paper for wrapping perfectly around products. The system provides light cushioning in low-volume wrapping applications, plus custom branding options offer an improved unboxing experience for consumers.

### PERFECT SIZE

The system is the smallest dual paper wrapping dispenser in the market, and ideal for low-volume wrapping applications in online retail stores and e-commerce pack station environments.