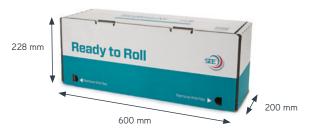

## **OUTER BOX:**

L 600 mm W 200 mm H 228 mm

**COMPLETE SYSTEM WEIGHT:** 

5kg