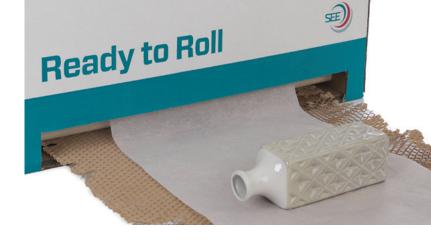

## EASE OF USE

The system is 'Ready to Roll' and includes both diecut honeycomb paper and interleaf tissue paper in a compact outer cardboard box. No assembly, electricity or tension adjustment are required. The paper is easy to tear off without cutting, plus simple, adhesive strips ensure that the box remains stable on the packing table during operation. Once the paper is depleted, the whole system can be recycled in mixed paper collection streams.

#### **OPTIMAL DESIGN**

The die-cut honeycomb paper expands to wrap around products, providing light protection, whilst the interleaf tissue paper provides additional protection against abrasions. Custom (colour) printing is available on both the outer box and interleaf tissue, and provides branding opportunities and enhances the unboxing experience for consumers.