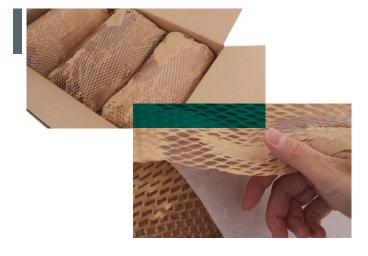

## EASE OF USE

The system is 'Ready to Roll' and includes both diecut honeycomb paper and interleaf tissue paper in a compact outer cardboard box. No assembly, electricity or tension adjustment are required. The paper is easy to tear off without cutting, plus simple, adhesive strips ensure that the box remains stable on the packing table during operation. Once the paper is depleted, the whole system can be recycled in mixed paper collection streams.

#### **OPTIMAL DESIGN**

The die-cut honeycomb paper expands to wrap around products, providing light protection, whilst the interleaf tissue paper provides additional protection against abrasions. Custom (colour) printing is available on both the outer box and interleaf tissue, and provides branding opportunities and enhances the unboxing experience for consumers.